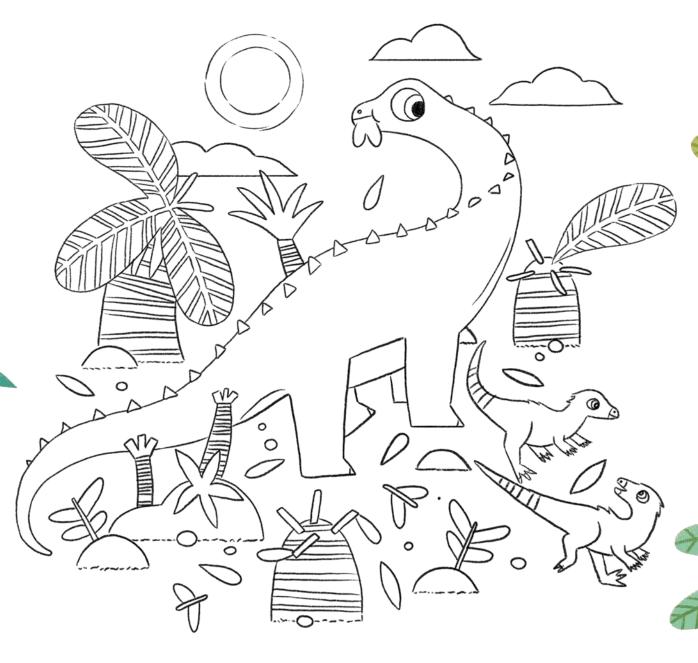

## Dinosaur Colouring

Colour in this hungry diplodocus!

(The two little din saurs are called nanosaurus.)

ONE DAY ON OUR
PREHISTORIC PLANET
... WITH A DIPLODOCUS
ELLA BAILEY