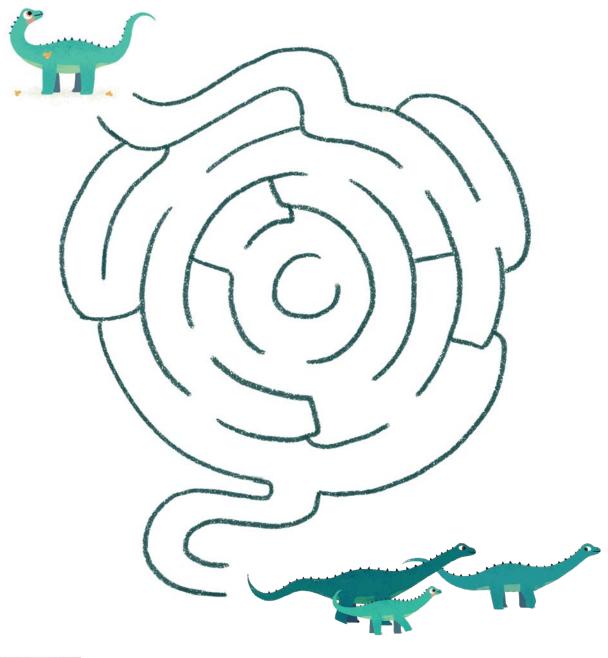

## Which Way Home?

Can you help this young diplodocus find their way back to their family?

Pick the right path to help them get home safely!

ONE DAY ON OUR
PREHISTORIC PLANET
... WITH A DIPLODOCUS
ELLA BAILEY